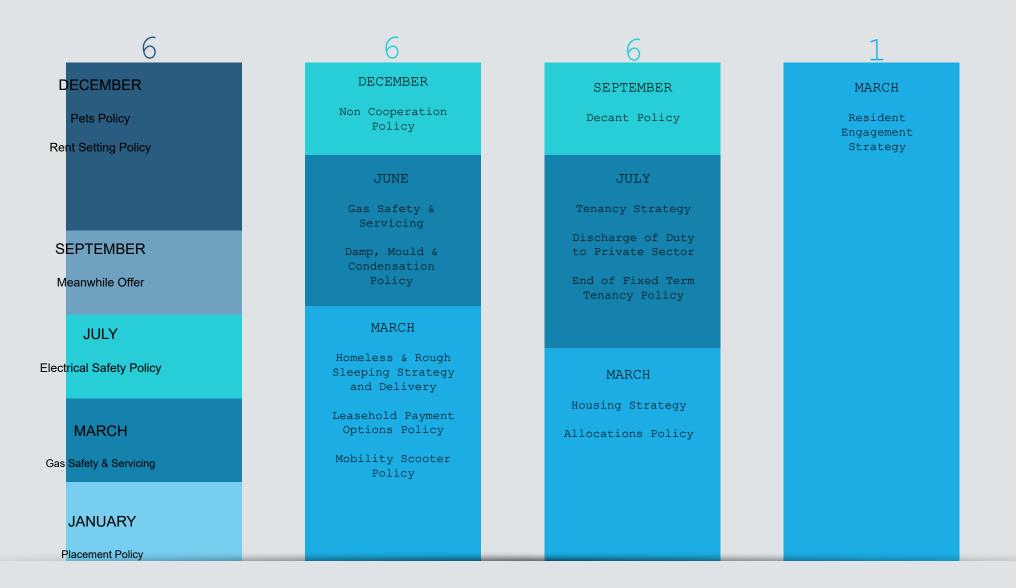

#### 2022

Lift Policy

Solid Fuel Policy Fire Safety Policy Asbestos Policy No. of Strategies/Policy Reviews for Committee Approval 2024-2027